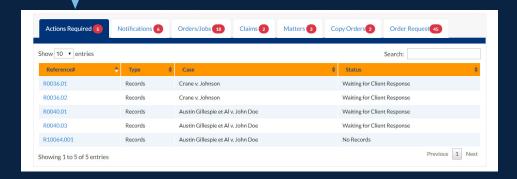

#### 1 ACTIONS REQUIRED

All actions requiring your attention, along with the status of each action. Actions can be viewed and updated directly in the tab.

#### 7 ORDER REQUEST

Track the status of all records order requests regardless of whether they were submitted via email, phone or directly in CSI Cortex