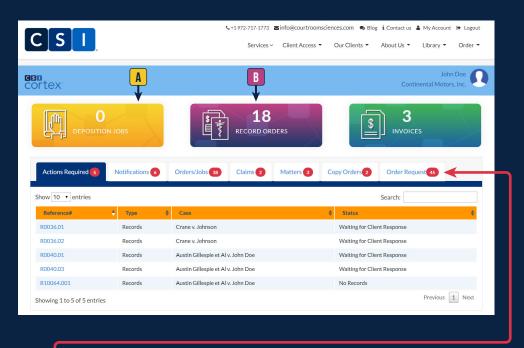

#### **OVERVIEW OF CSI CORTEX:**

One of the unique features of CSI Cortex is the client dashboard. This secure portal provides both a high-level and detailed view of all your litigation support services. This personalized view makes examining and locating documents, as well as taking action on orders, simple and easy.

#### **A DEPOSITION JOBS**

Total count of deposition jobs for your account; click to view all jobs or schedule a new job

## **B** RECORDS ORDERS

Total count of records orders for your account; click to view all orders, place a new order or add-on to an existing order

# **C** INVOICES

Total number of invoices for your account; click to download, print and pay online

Clicking into any of the buttons across the top will take you to the detailed page for that section.

The number in red indicates the number of items requiring action, or new since last login.

#### 7 ORDER REQUEST

Track the status of all records order requests regardless of whether they were submitted via email, phone or directly in CSI Cortex