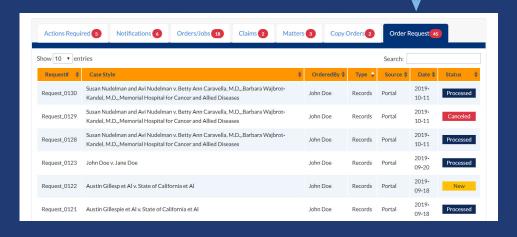

#### 7 ORDER REQUEST

Track the status of all records order requests regardless of whether they were submitted via email, phone or directly in CSI Cortex

All columns in each tab can be sorted.