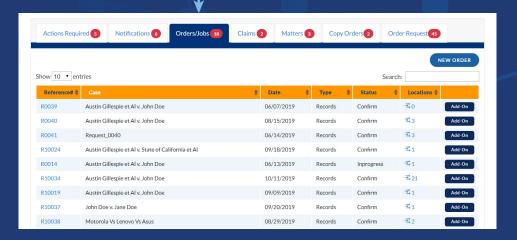

#### 3 ORDERS/JOBS

Comprehensive list of all records orders and depositions, including status