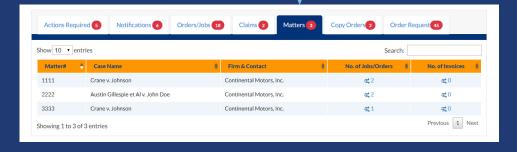

#### **5** MATTERS

All client matter numbers for your account with all records orders & depositions, plus all invoices associated with each matter number, including the count